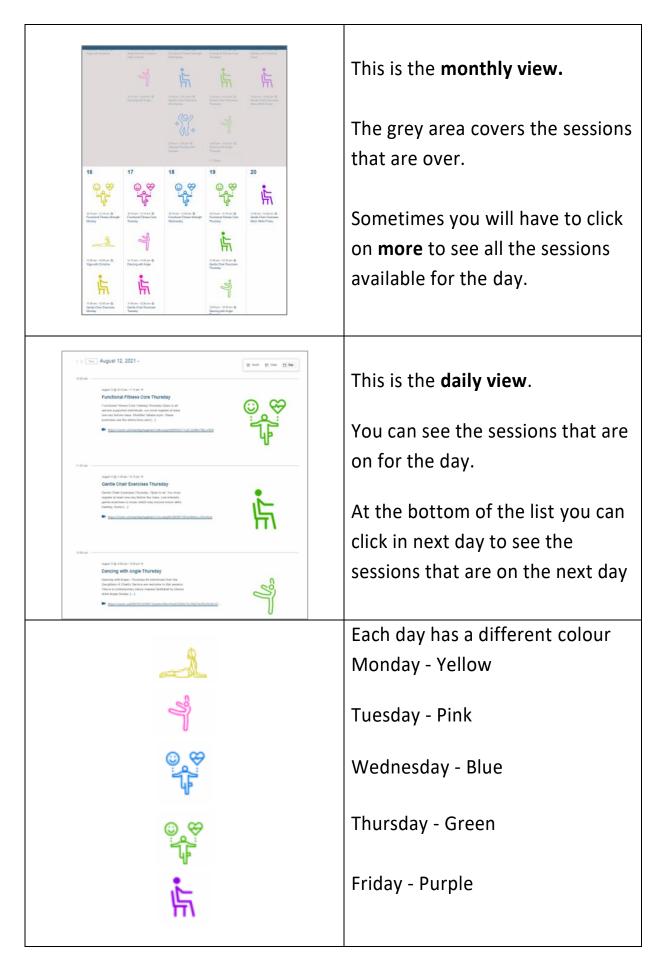

## Some sessions are **Closed Sessions**. This means they only open to a certain group of individuals. For example individuals who attend Example T.E.E.S. Limerick. Meeting ID: 970 5411 1855 You will need a Meeting ID and Passcode. Passcode: 030314 The person organizing the session will send you the Meeting ID and Passcode by text message or by email. You will use this Meeting ID and Passcode to join the session. When you are asked put in the Meeting ID Zoom × Enter your name and the your name meeting passcode passcode You will be brought to the session Meeting Passcode waiting room. Remember my name for future meetings Join Meeting Cancel You may have to wait for a few minutes to join the session.