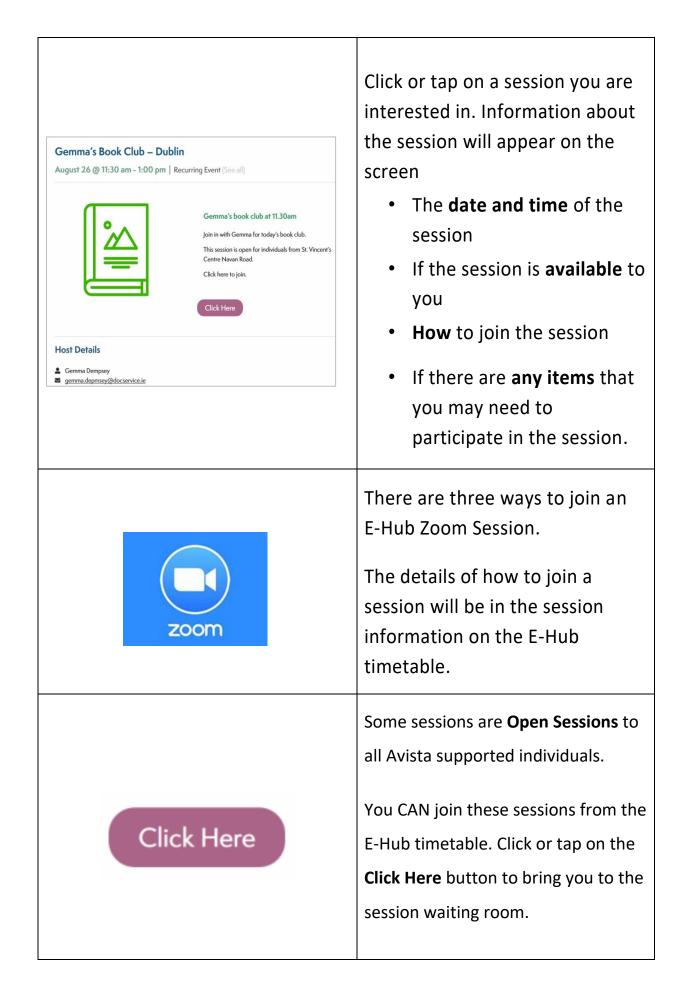

## Some sessions are **Closed Sessions**. This means they only open to a certain group of individuals. For example individuals who attend Example T.E.E.S. Limerick. Meeting ID: 970 5411 1855 You will need a Meeting ID and Passcode. Passcode: 030314 The person organizing the session will send you the Meeting ID and Passcode by text message or by email. You will use this Meeting ID and Passcode to join the session. When you are asked put in the Meeting ID Zoom × Enter your name and the your name meeting passcode passcode You will be brought to the session Meeting Passcode waiting room. Remember my name for future meetings Join Meeting Cancel You may have to wait for a few minutes to join the session.